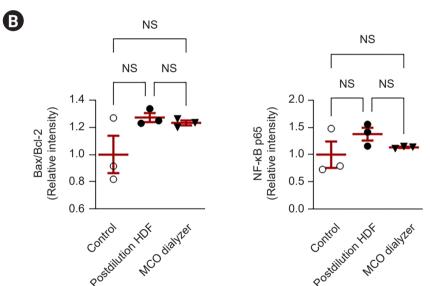

Supplementary Figure 1. Serum was obtained from patients after completing 4 weeks of MCO dialysis and again after completing 4 weeks of postdilution HDF was added to human vascular endothelial cells (2.5%) for 8 hours, and the expression of Bax and NF-κB p65 was assessed. (A) Western blot analyses of Bax, Bcl-2, and NF-κB p65 protein expression in human endothelial cells incubated with serum after each dialysis modality. (B) Relative protein intensities are presented. The values for control cells incubated with fetal bovine serum were set to 1. All values are presented as the mean ± standard error of the mean.

HDF, hemodiafiltration; MCO, medium cutoff membrane; NF-κB, nuclear factor κB; NS, not statistically significant.