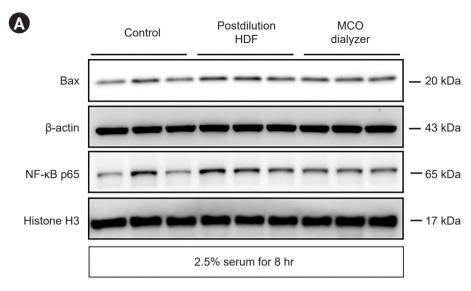

Supplementary Figure 1. Serum was obtained from patients after completing 4 weeks of MCO dialysis and again after completing 4 weeks of postdilution HDF was added to human vascular endothelial cells (2.5%) for 8 hours, and the expression of Bax and NF-κB p65 was assessed. (A) Western blot analyses of Bax, Bcl-2, and NF-κB p65 protein expression in human endothelial cells incubated with serum after each dialysis modality. (B) Relative protein intensities are presented. The values for control cells incubated with fetal bovine serum were set to 1. All values are presented as the mean ± standard error of the mean.

HDF, hemodiafiltration; MCO, medium cutoff membrane; NF-κB, nuclear factor κB; NS, not statistically significant.